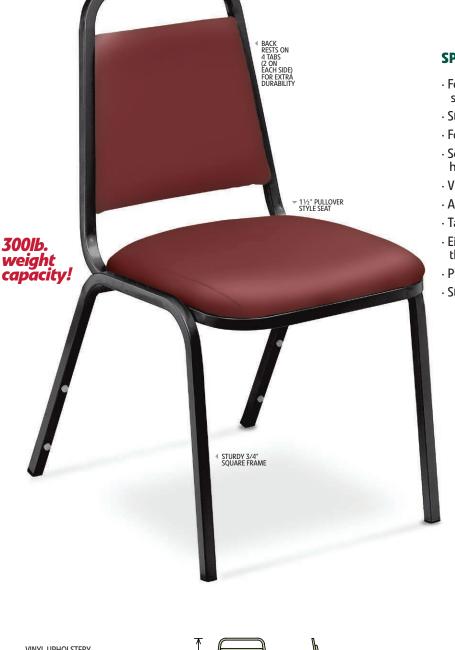

MODEL 9108-B SHOWN

## **SPECS:**

- · Features a Sturdy 3/4" square frame 19-gauge steel tubing with non-marring plastic glides
- Steel Standard: ASTM A513
- Foam Standard: 1.8lb. density, 46 ILD
- $\cdot$  Seat is cushioned with 1 1/2" of high-density Grade A foam
- · Vinyl & Foam are Cal-117 rated
- · Available with thick .80MM vinyl
- · Tapered back has built-in handhold
- Eight plastic stack bumpers protect the powder-coated frame finish
- · Plywood core seat and back
- Stack 8-10 high with DY81 or DY9000 dollies

**DIMENSIONS:** 

OVERALL: 33"H X 18"W X 20"D SEAT: 18"H X 15 3/4"W X 15"D

> **CAL-117** RATED

VINYL UPHOLSTERY

FRENCH BEIGE ANTHER BLACK PLEASANT BURGUNDY

CHAIR FRAMES