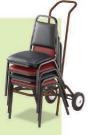

## **SPECS:**

- · Features a Sturdy 3/4" square frame 19-gauge steel tubing with non-marring plastic glides
- Steel Standard: ASTM A513
- Foam Standard: 1.8lb. density, 46 ILD
- $\cdot$  Seat is cushioned with 1 1/2" of high-density Grade A foam
- · Vinyl & Foam are Cal-117 rated
- · Available with thick .80MM vinyl
- · Tapered back has built-in handhold
- Eight plastic stack bumpers protect the powder-coated frame finish
- · Plywood core seat and back
- Stack 8-10 high with DY81 or DY9000 dollies