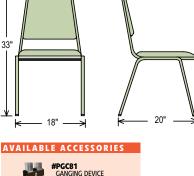

**DIMENSIONS:** 

OVERALL: 33"H X 18"W X 20"D SEAT: 18"H X 15 3/4"W X 15"D

> **CAL-117** RATED

VINYL UPHOLSTERY

FRENCH BEIGE ANTHER BLACK PLEASANT BURGUNDY

CHAIR FRAMES