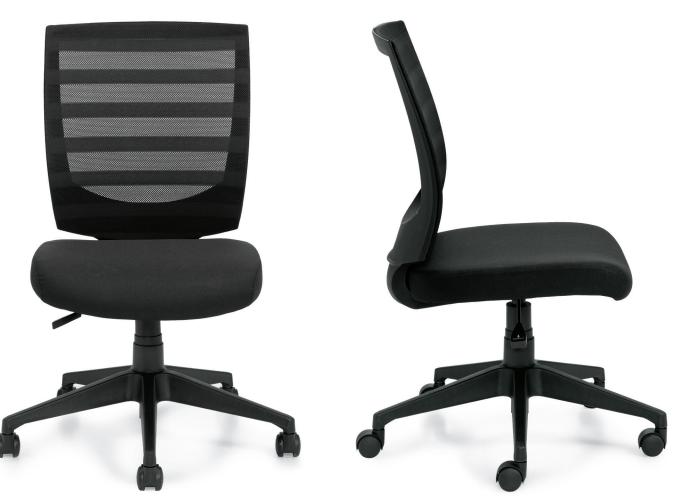

Mid back design • Black mesh back with breathable Black air mesh fabric seat • Pneumatic seat height adjustment • Armless design (height adjustable arms are available) • Tilter mechanism with single position tilt lock & tilt tension adjustment • Scuff resistant high rise molded base with twin wheel carpet casters • Soft casters (OTG10700) are available • Stool kit available • Greenguard certified • UPSable