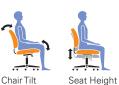

## Features:

Tension Adjustment

Waterfall Seat Edge

Properly Contoured Cushions

æ

Lock

Center Tilt Movement Overall Dimensions: 25W x 23D x 39H Seat Height: 17 - 21" Seat Width: 20" Seat Depth: 17.5" Back Width: 19.5" Back Height: 20" Arm Height: NA