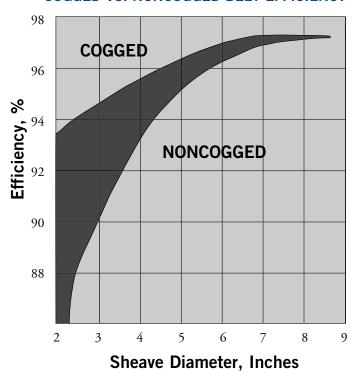

# **ENERGY-SAVING EFFICIENCY**

The same design and construction features which lead to high horsepower ratings for Torque-Flex V-Belts also lead to improvements in energy efficiency of up to 4%, depending on sheave diameter.

# COGGED VS. NONCOGGED BELT EFFICIENCY

<sup>\*</sup>Drive conditions and service variables in combination with time in operation can result in a loss of static conductivity. It is recommended that a conductivity check be added to drive preventive maintenance programs where belt static conductivity is a requirement.