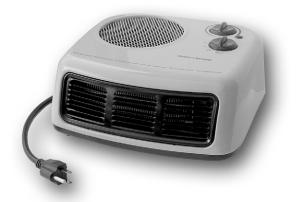

**This small, quiet desktop portable** is intended for use in the RV and marine environment for quick heating and freeze protection. A 750 Watt setting, along with a low temperature thermostat setting, allows this portable to be used for freeze protection. The 1500 Watt setting allows it to be a comfort heater. An 8 ft. grounded cord makes it convenient to reach distant power outlets.

## SELECTION:

| WATTAGES |      | MODEL    | DESCRIPTION        | UPC<br>#25526    | VOLTAGE | AMPS |      | LENGTH<br>OF | DIMENSIONS                | WT.    | CASE           |
|----------|------|----------|--------------------|------------------|---------|------|------|--------------|---------------------------|--------|----------------|
| LO       | HI   | MODEL    | DESCRIPTION        | #23320<br>PART # | VULIAUL | LO   | HI   | CORD         | DIMENSIONS                | (lbs.) | QTY.           |
| 750      | 1500 | HFC-1500 | Low Profile Marine | 01200            | 120V    | 6.25 | 12.5 | 8 ft.        | 10" L x 10¼" W x<br>4¾" H | 6      | 6<br>(38 lbs.) |