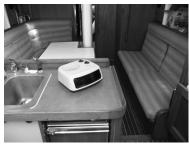

**This small, quiet desktop portable** is intended for use in the RV and marine environment for quick heating and freeze protection. A 750 Watt setting, along with a low temperature thermostat setting, allows this portable to be used for freeze protection. The 1500 Watt setting allows it to be a comfort heater. An 8 ft. grounded cord makes it convenient to reach distant power outlets.

Small compact size

Point-of-purchase packaging

Perfect for marine applications!