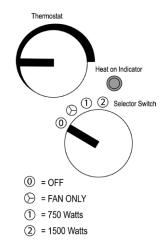

## FEATURES:

- Open-Coil Element
- C-Frame Moto
- Squirrel Cage Blower
- Built-In Thermostat
- Quiet Running
  - Metal case and grille
  - Powder-coated finish
  - Manual reset limit
  - Secondary unit protection: one shot fuse
  - Two heat settings: 750/1500 Watts
  - Low temperature thermostat setting
  - Fan-only setting
  - Automatic thermostat
  - 8 foot, 3-conductor grounded power cord
  - Standard color: two-tone light gray / dark gray grille

**This small, quiet desktop portable** is intended for use in the RV and marine environment for quick heating and freeze protection. A 750 Watt setting, along with a low temperature thermostat setting, allows this portable to be used for freeze protection. The 1500 Watt setting allows it to be a comfort heater. An 8 ft. grounded cord makes it convenient to reach distant power outlets.