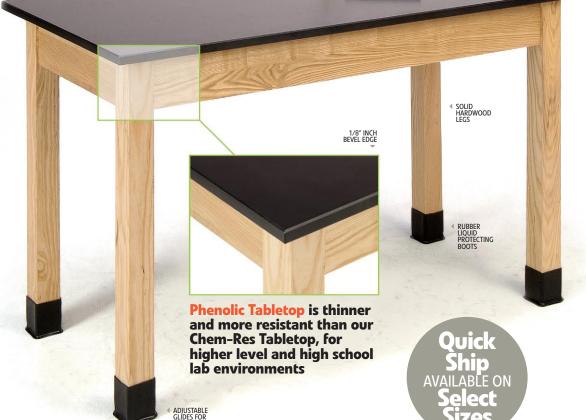

## Superior Science Lab Tables with Phenolic Top

Sleek 3/4" top is phenolic throughout, offering a superb lab surface material

 Highly impervious to most chemicals, acids, corrosions, stains and moisture.

Meant for tough use, comparable to Epoxy Resin tops. Emission free, UV Resistant

## **SPECS:**

- $\cdot$  Solid ash legs and apron
- · 30"H & 36"H tables available in 24" & 30" width
- · 24"W table available in 48", 54", 60" and 72" lengths
- · 30"W table available in both 60" & 72" lengths
- · Rubber liquid protecting boots included
- · Adjustable glides for accurate leveling
- · Legs attach with metal on metal double bolt through assembly on 13-gauge steel corner braces