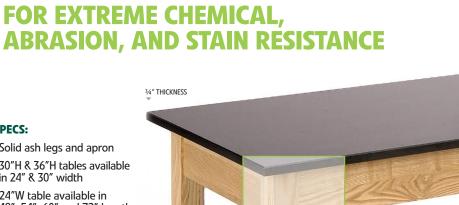

## Superior Science Lab Tables with Phenolic Top

Sleek 3/4" top is phenolic throughout, offering a superb lab surface material

 Highly impervious to most chemicals, acids, corrosions, stains and moisture.

Meant for tough use, comparable to Epoxy Resin tops. Emission free, UV Resistant

## **SPECS:**

- $\cdot$  Solid ash legs and apron
- · 30"H & 36"H tables available in 24" & 30" width
- · 24"W table available in 48", 54", 60" and 72" lengths
- · 30"W table available in both 60" & 72" lengths
- · Rubber liquid protecting boots included
- · Adjustable glides for accurate leveling
- · Legs attach with metal on metal double bolt through assembly on 13-gauge steel corner braces