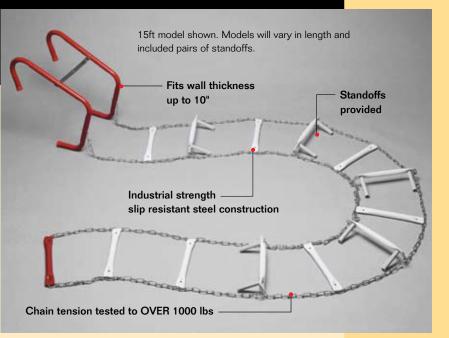

\*SL models include plastic sleeves covering the chain.

| MADE IN  |
|----------|
| THE U.S. |

Hooks rest solidly against both inside and outside walls.

ADE IN

Our unique steel chain design is OVER 1000 lbs tension tested to ensures a quick, reliable and safe escape.

Standoffs keep ladder away from building.

> Some models include plastic sleeves that cover the chain.