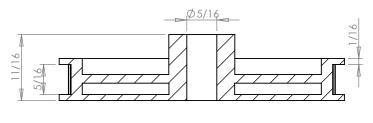

## **SECTION A-A**

## **Part Description:**

.0800" Pitch (MXL) Timing Belt Pulleys For Belts up to 1/4" Wide

Dimensions are in inches Tolerances: Fractional <u>+</u> 0.015

PROPRIETARY AND CONFIDENTIAL:

THE INFORMATION CONTAINED IN THIS DRAWING IS THE SOLE PROPERTY OF PUTNAM PRECISION MOLDING. ANY REPRODUCTION IN PART OR AS A WHOLE WITHOUT THE WRITTEN PERMISSION OF PUTNAM PRECISION MOLDING IS PROHIBITED. INFORMATION IN THIS DRAWING IS PROVIDED FOR REFERENCE ONLY.