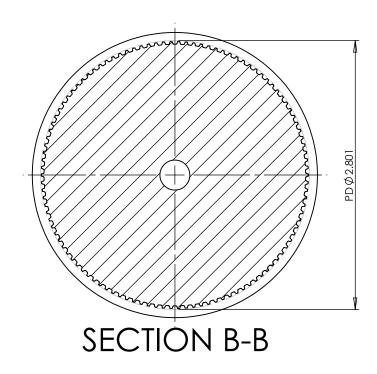

## **Part Description:**

.0800" Pitch (MXL) Timing Belt Pulleys For Belts up to 1/4" Wide

Dimensions are in inches Tolerances: Fractional <u>+</u> 0.015

PROPRIETARY AND CONFIDENTIAL:

THE INFORMATION CONTAINED IN THIS DRAWING IS THE SOLE PROPERTY OF PUTNAM PRECISION MOLDING. ANY REPRODUCTION IN PART OR AS A WHOLE WITHOUT THE WRITTEN PERMISSION OF PUTNAM PRECISION MOLDING IS PROHIBITED. INFORMATION IN THIS DRAWING IS PROVIDED FOR REFERENCE ONLY.