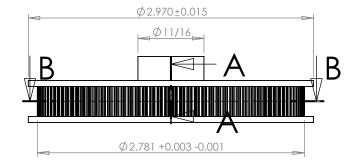

## **Part Description:**

.0800" Pitch (MXL) Timing Belt Pulleys For Belts up to 1/4" Wide

Dimensions are in inches Tolerances: Fractional <u>+</u> 0.015

PROPRIETARY AND CONFIDENTIAL:

THE INFORMATION CONTAINED IN THIS DRAWING IS THE SOLE PROPERTY OF PUTNAM PRECISION MOLDING. ANY REPRODUCTION IN PART OR AS A WHOLE WITHOUT THE WRITTEN PERMISSION OF PUTNAM PRECISION MOLDING IS PROHIBITED. INFORMATION IN THIS DRAWING IS PROVIDED FOR REFERENCE ONLY.