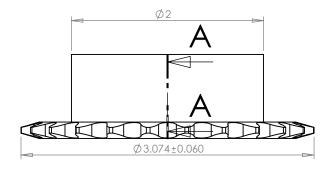

## **Part Number:**

35B24

## **Part Description:**

For #35 - 3/8" Pitch Roller Chain in Glass Filled Nylatron GS-51

Dimensions are in inches Tolerances:
Unless Explicitly Stated
Assume ± 0.015

PROPRIETARY AND CONFIDENTIAL:

THE INFORMATION CONTAINED IN THIS DRAWING IS THE SOLE PROPERTY OF PUTNAM PRECISION MOLDING. ANY REPRODUCTION IN PART OR AS A WHOLE WITHOUT THE WRITTEN PERMISSION OF PUTNAM PRECISION MOLDING IS PROHIBITED. INFORMATION IN THIS DRAWING IS PROVIDED FOR REFERENCE ONLY.