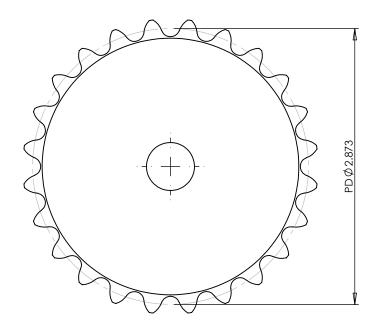

## **Part Number:**

35B24

## **Part Description:**

For #35 - 3/8" Pitch Roller Chain in Glass Filled Nylatron GS-51

Dimensions are in inches Tolerances:
Unless Explicitly Stated
Assume ± 0.015

PROPRIETARY AND CONFIDENTIAL:

THE INFORMATION CONTAINED IN THIS DRAWING IS THE SOLE PROPERTY OF PUTNAM PRECISION MOLDING. ANY REPRODUCTION IN PART OR AS A WHOLE WITHOUT THE WRITTEN PERMISSION OF PUTNAM PRECISION MOLDING IS PROHIBITED. INFORMATION IN THIS DRAWING IS PROVIDED FOR REFERENCE ONLY.