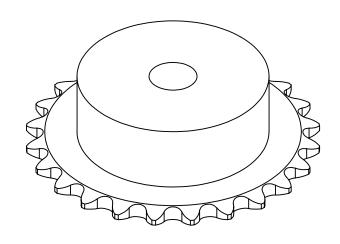

## **Part Number:**

35B24

## **Part Description:**

For #35 - 3/8" Pitch Roller Chain in Glass Filled Nylatron GS-51

Dimensions are in inches Tolerances:
Unless Explicitly Stated
Assume ± 0.015

PROPRIETARY AND CONFIDENTIAL:

THE INFORMATION CONTAINED IN THIS DRAWING IS THE SOLE PROPERTY OF PUTNAM PRECISION MOLDING. ANY REPRODUCTION IN PART OR AS A WHOLE WITHOUT THE WRITTEN PERMISSION OF PUTNAM PRECISION MOLDING IS PROHIBITED. INFORMATION IN THIS DRAWING IS PROVIDED FOR REFERENCE ONLY.