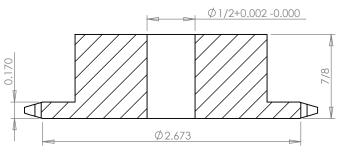

## **SECTION A-A**

## **Part Number:**

35B24

## **Part Description:**

For #35 - 3/8" Pitch Roller Chain in Glass Filled Nylatron GS-51

Dimensions are in inches Tolerances:
Unless Explicitly Stated
Assume ± 0.015

PROPRIETARY AND CONFIDENTIAL:

THE INFORMATION CONTAINED IN THIS DRAWING IS THE SOLE PROPERTY OF PUTNAM PRECISION MOLDING. ANY REPRODUCTION IN PART OR AS A WHOLE WITHOUT THE WRITTEN PERMISSION OF PUTNAM PRECISION MOLDING IS PROHIBITED. INFORMATION IN THIS DRAWING IS PROVIDED FOR REFERENCE ONLY.