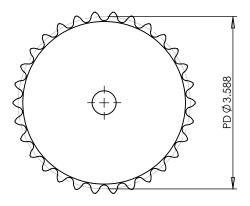

## **SECTION A-A**

PLASTOCK ®

**Manufactured by Putnam Precision Molding** 

© 2010 Putnam Precision Molding

Part Number:

**Part Description:** 

35B30

www.plastock.biz

For #35 - 3/8" Pitch Roller Chain in Glass Filled Nylatron GS-51

Dimensions are in inches Tolerances: Unless Explicitly Stated Assume ± 0.015

PROPRIETARY AND CONFIDENTIAL:

THE INFORMATION CONTAINED IN THIS DRAWING IS THE SOLE PROPERTY OF PUTNAM PRECISION MOLDING. ANY REPRODUCTION IN PART OR AS A WHOLE WITHOUT THE WRITTEN PERMISSION OF PUTNAM PRECISION MOLDING IS PROHIBITED. INFORMATION IN THIS DRAWING IS PROVIDED FOR REFERENCE ONLY.