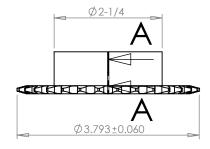

## **SECTION A-A**

PLASTOCK ®

**Manufactured by Putnam Precision Molding** 

© 2010 Putnam Precision Molding

Part Number:

**Part Description:** 

35B30

www.plastock.biz

For #35 - 3/8" Pitch Roller Chain in Glass Filled Nylatron GS-51

Dimensions are in inches Tolerances: Unless Explicitly Stated Assume ± 0.015

PROPRIETARY AND CONFIDENTIAL:

THE INFORMATION CONTAINED IN THIS DRAWING IS THE SOLE PROPERTY OF PUTNAM PRECISION MOLDING. ANY REPRODUCTION IN PART OR AS A WHOLE WITHOUT THE WRITTEN PERMISSION OF PUTNAM PRECISION MOLDING IS PROHIBITED. INFORMATION IN THIS DRAWING IS PROVIDED FOR REFERENCE ONLY.