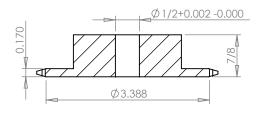

## **SECTION A-A**

PLASTOCK ®

**Manufactured by Putnam Precision Molding** 

© 2010 Putnam Precision Molding

Part Number:

**Part Description:** 

35B30

www.plastock.biz

For #35 - 3/8" Pitch Roller Chain in Glass Filled Nylatron GS-51

Dimensions are in inches Tolerances: Unless Explicitly Stated Assume ± 0.015

PROPRIETARY AND CONFIDENTIAL:

THE INFORMATION CONTAINED IN THIS DRAWING IS THE SOLE PROPERTY OF PUTNAM PRECISION MOLDING. ANY REPRODUCTION IN PART OR AS A WHOLE WITHOUT THE WRITTEN PERMISSION OF PUTNAM PRECISION MOLDING IS PROHIBITED. INFORMATION IN THIS DRAWING IS PROVIDED FOR REFERENCE ONLY.