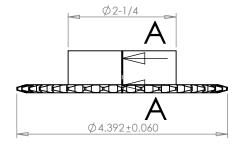

35B35

Dimensions are in inches Tolerances: Unless Explicitly Stated Assume ± 0.015

PROPRIETARY AND CONFIDENTIAL:

THE INFORMATION CONTAINED IN THIS DRAWING IS THE SOLE PROPERTY OF PUTNAM PRECISION MOLDING. ANY REPRODUCTION IN PART OR AS A WHOLE WITHOUT THE WRITTEN PERMISSION OF PUTNAM PRECISION MOLDING IS PROHIBITED. INFORMATION IN THIS DRAWING IS PROVIDED FOR REFERENCE ONLY.