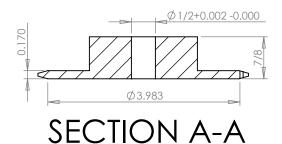

35B35

Dimensions are in inches Tolerances: Unless Explicitly Stated Assume ± 0.015

PROPRIETARY AND CONFIDENTIAL:

THE INFORMATION CONTAINED IN THIS DRAWING IS THE SOLE PROPERTY OF PUTNAM PRECISION MOLDING. ANY REPRODUCTION IN PART OR AS A WHOLE WITHOUT THE WRITTEN PERMISSION OF PUTNAM PRECISION MOLDING IS PROHIBITED. INFORMATION IN THIS DRAWING IS PROVIDED FOR REFERENCE ONLY.