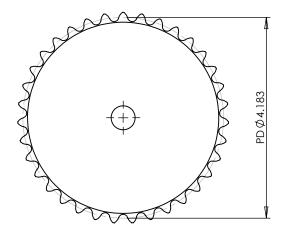

35B35

Dimensions are in inches Tolerances: Unless Explicitly Stated Assume ± 0.015

PROPRIETARY AND CONFIDENTIAL:

THE INFORMATION CONTAINED IN THIS DRAWING IS THE SOLE PROPERTY OF PUTNAM PRECISION MOLDING. ANY REPRODUCTION IN PART OR AS A WHOLE WITHOUT THE WRITTEN PERMISSION OF PUTNAM PRECISION MOLDING IS PROHIBITED. INFORMATION IN THIS DRAWING IS PROVIDED FOR REFERENCE ONLY.