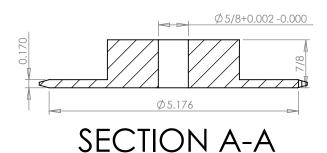

## PLASTOCK ®

**Manufactured by Putnam Precision Molding** 

www.plastock.biz © 2010 Putnam Precision Molding **Part Number:** 

35B45

**Part Description:** 

For #35 - 3/8" Pitch Roller Chain in Glass Filled Nylatron GS-51

Dimensions are in inches Tolerances: Unless Explicitly Stated Assume ± 0.015

PROPRIETARY AND CONFIDENTIAL:

THE INFORMATION CONTAINED IN THIS DRAWING IS THE SOLE PROPERTY OF PUTNAM PRECISION MOLDING. ANY REPRODUCTION IN PART OR AS A WHOLE WITHOUT THE WRITTEN PERMISSION OF PUTNAM PRECISION MOLDING IS PROHIBITED. INFORMATION IN THIS DRAWING IS PROVIDED FOR REFERENCE ONLY.