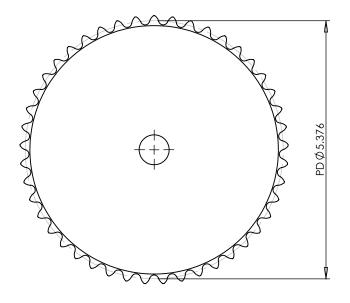

## PLASTOCK ®

**Manufactured by Putnam Precision Molding** 

www.plastock.biz © 2010 Putnam Precision Molding **Part Number:** 

35B45

**Part Description:** 

For #35 - 3/8" Pitch Roller Chain in Glass Filled Nylatron GS-51