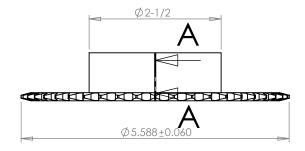

## PLASTOCK ®

**Manufactured by Putnam Precision Molding** 

www.plastock.biz © 2010 Putnam Precision Molding **Part Number:** 

35B45

**Part Description:** 

For #35 - 3/8" Pitch Roller Chain in Glass Filled Nylatron GS-51

Dimensions are in inches Tolerances: Unless Explicitly Stated Assume ± 0.015

PROPRIETARY AND CONFIDENTIAL:

THE INFORMATION CONTAINED IN THIS DRAWING IS THE SOLE PROPERTY OF PUTNAM PRECISION MOLDING. ANY REPRODUCTION IN PART OR AS A WHOLE WITHOUT THE WRITTEN PERMISSION OF PUTNAM PRECISION MOLDING IS PROHIBITED. INFORMATION IN THIS DRAWING IS PROVIDED FOR REFERENCE ONLY.