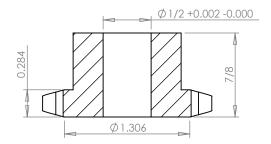

## **SECTION A-A**

PLASTOCK ® Manufactured by Putnam Precision Molding Part Number: 40B10

> For #40 - 1/2" Pitch Roller Chain in Glass Filled Nylatron GS-51

Part Description:

www.plastock.biz

© 2010 Putnam Precision Molding

Dimensions are in inches Tolerances: Unless Explicitly Stated Assume <u>+</u> 0.015

PROPRIETARY AND CONFIDENTIAL : THE INFORMATION CONTAINED IN THIS DRAWING IS THE SOLE PROPERTY OF PUTNAM PRECISION MOLDING. ANY REPRODUCTION IN PART OR AS A WHOLE WITHOUT HE WRITTEN PERMISSION OF PUTNAM PRECISION MOLDING IS PROHIBITED. INFORMATION IN THIS DRAWING IS PROVIDED FOR REFERENCE ONLY.