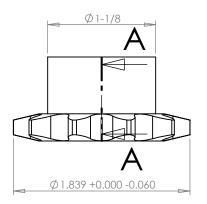

## **SECTION A-A**

PLASTOCK ® Manufactured by Putnam Precision Molding Part Number: 40B10

> For #40 - 1/2" Pitch Roller Chain in Glass Filled Nylatron GS-51

Part Description:

www.plastock.biz

© 2010 Putnam Precision Molding

Dimensions are in inches Tolerances: Unless Explicitly Stated Assume <u>+</u> 0.015

PROPRIETARY AND CONFIDENTIAL : THE INFORMATION CONTAINED IN THIS DRAWING IS THE SOLE PROPERTY OF PUTNAM PRECISION MOLDING. ANY REPRODUCTION IN PART OR AS A WHOLE WITHOUT HE WRITTEN PERMISSION OF PUTNAM PRECISION MOLDING IS PROHIBITED. INFORMATION IN THIS DRAWING IS PROVIDED FOR REFERENCE ONLY.