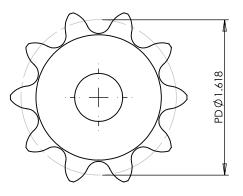

## **SECTION A-A**

PLASTOCK ® Manufactured by Putnam Precision Molding Part Number: 40B10

> For #40 - 1/2" Pitch Roller Chain in Glass Filled Nylatron GS-51

Part Description:

www.plastock.biz

© 2010 Putnam Precision Molding