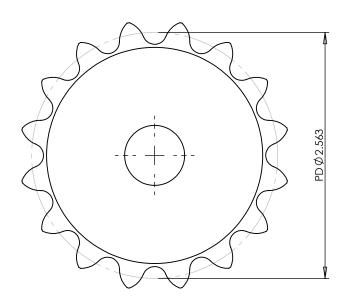

## **SECTION A-A**

Dimensions are in inches Tolerances: Unless Explicitly Stated Assume <u>+</u> 0.015

PROPRIETARY AND CONFIDENTIAL:

THE INFORMATION CONTAINED IN THIS DRAWING IS THE SOLE PROPERTY OF PUTNAM PRECISION MOLDING. ANY REPRODUCTION IN PART OR AS A WHOLE WITHOUT THE WRITTEN PERMISSION OF PUTNAM PRECISION MOLDING IS PROHIBITED. INFORMATION IN THIS DRAWING IS PROVIDED FOR REFERENCE ONLY.