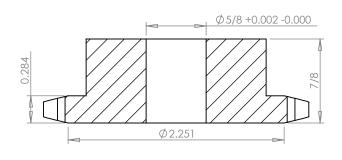

## **SECTION A-A**

Dimensions are in inches Tolerances: Unless Explicitly Stated Assume <u>+</u> 0.015

PROPRIETARY AND CONFIDENTIAL:

THE INFORMATION CONTAINED IN THIS DRAWING IS THE SOLE PROPERTY OF PUTNAM PRECISION MOLDING. ANY REPRODUCTION IN PART OR AS A WHOLE WITHOUT THE WRITTEN PERMISSION OF PUTNAM PRECISION MOLDING IS PROHIBITED. INFORMATION IN THIS DRAWING IS PROVIDED FOR REFERENCE ONLY.