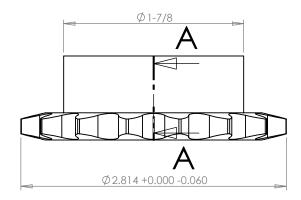

## **SECTION A-A**

Dimensions are in inches Tolerances: Unless Explicitly Stated Assume <u>+</u> 0.015

PROPRIETARY AND CONFIDENTIAL:

THE INFORMATION CONTAINED IN THIS DRAWING IS THE SOLE PROPERTY OF PUTNAM PRECISION MOLDING. ANY REPRODUCTION IN PART OR AS A WHOLE WITHOUT THE WRITTEN PERMISSION OF PUTNAM PRECISION MOLDING IS PROHIBITED. INFORMATION IN THIS DRAWING IS PROVIDED FOR REFERENCE ONLY.