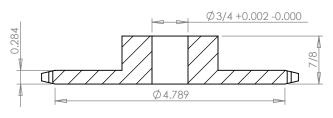

## **SECTION A-A**

## **Part Description:**

For #40 - 1/2" Pitch Roller Chain in Glass Filled Nylatron GS-51

Dimensions are in inches Tolerances: Unless Explicitly Stated Assume <u>+</u> 0.015

PROPRIETARY AND CONFIDENTIAL: