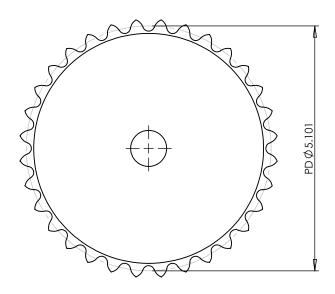

## **Part Description:**

For #40 - 1/2" Pitch Roller Chain in Glass Filled Nylatron GS-51

Dimensions are in inches Tolerances: Unless Explicitly Stated Assume <u>+</u> 0.015

PROPRIETARY AND CONFIDENTIAL: