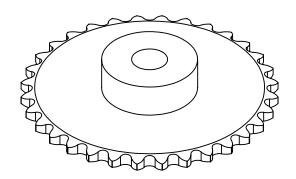

## **Part Description:**

For #40 - 1/2" Pitch Roller Chain in Glass Filled Nylatron GS-51

Dimensions are in inches Tolerances: Unless Explicitly Stated Assume <u>+</u> 0.015

PROPRIETARY AND CONFIDENTIAL: