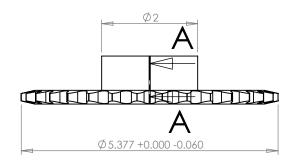

## **SECTION A-A**

## **Part Description:**

For #40 - 1/2" Pitch Roller Chain in Glass Filled Nylatron GS-51

Dimensions are in inches Tolerances: Unless Explicitly Stated Assume <u>+</u> 0.015

PROPRIETARY AND CONFIDENTIAL: