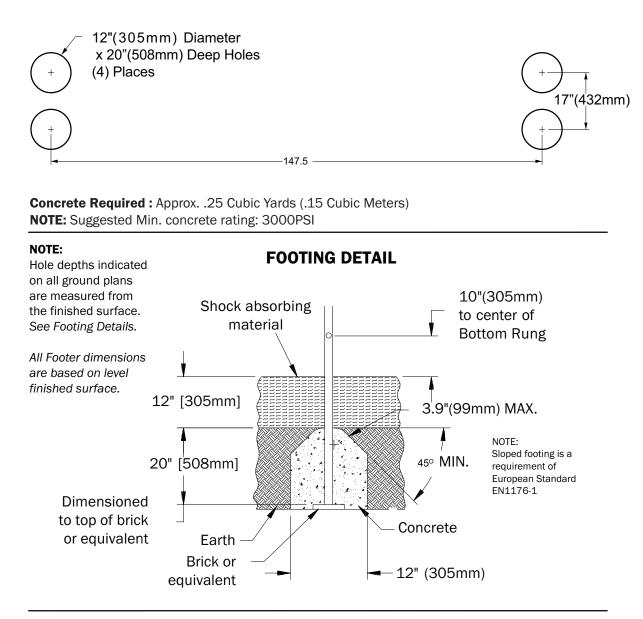

# **GROUND PLAN**

### ASSEMBLY INSTRUCTIONS:

- 1. Dig footing holes at locations and depths indicated on ground plan.
- 2. Connect Horizontal Ladder(A) to Vertical Ladders(B) using Cast Iron Elbow w/ Set Screws(C).
- 3. Secure Elbow(C) to Ladders(A,B) using 3/8" set screws.
- 4. Set assembly into holes and check for plumb and level.
- 5. Pour concrete footing with within 4" to the hop of the hole and taper way from the support post to allow water drainage. Allow to cure at least 48 hours befor use.