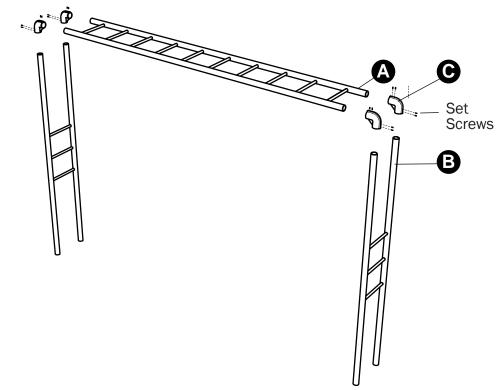

## **INSTALLATION INSTRUCTIONS**

| Parts List |                      |          |             |
|------------|----------------------|----------|-------------|
| Letter     | Description          | Quantity | Part Number |
| A          | Horizontal Ladder    | 1        | 02-01-0007  |
| В          | Vertical Ladder Legs | 2        | 02-01-0008  |
| С          | Elbow w/ set screws  | 4        | 55-1029     |

### ASSEMBLY INSTRUCTIONS:

- 1. Dig footing holes at locations and depths indicated on ground plan.
- 2. Connect Horizontal Ladder(A) to Vertical Ladders(B) using Cast Iron Elbow w/ Set Screws(C).
- 3. Secure Elbow(C) to Ladders(A,B) using 3/8" set screws.
- 4. Set assembly into holes and check for plumb and level.
- 5. Pour concrete footing with within 4" to the hop of the hole and taper way from the support post to allow water drainage. Allow to cure at least 48 hours befor use.