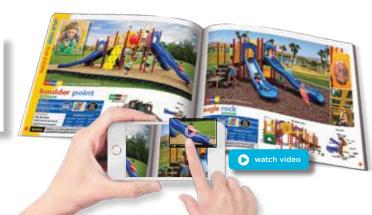

Introducing Augmented Reality! Experience UPlayToday in a whole new Way!

- **1.** Download the **FREE** app for mobile devices at **get.layar.com** or **scan** this QR code now.
- 2. Scan the page when you see the ar phone icon.
- **3.** Watch videos, photos, and graphics emerge before your eyes!