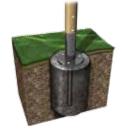

## **Three Ground Mounting Options**

**Easy install!**No digging or concrete

Ground Spike Surface Mount

Included with all structures

(Not recommended for sandy or loamy soil conditions)

Anchor Bolt Surface Mount Sold separately