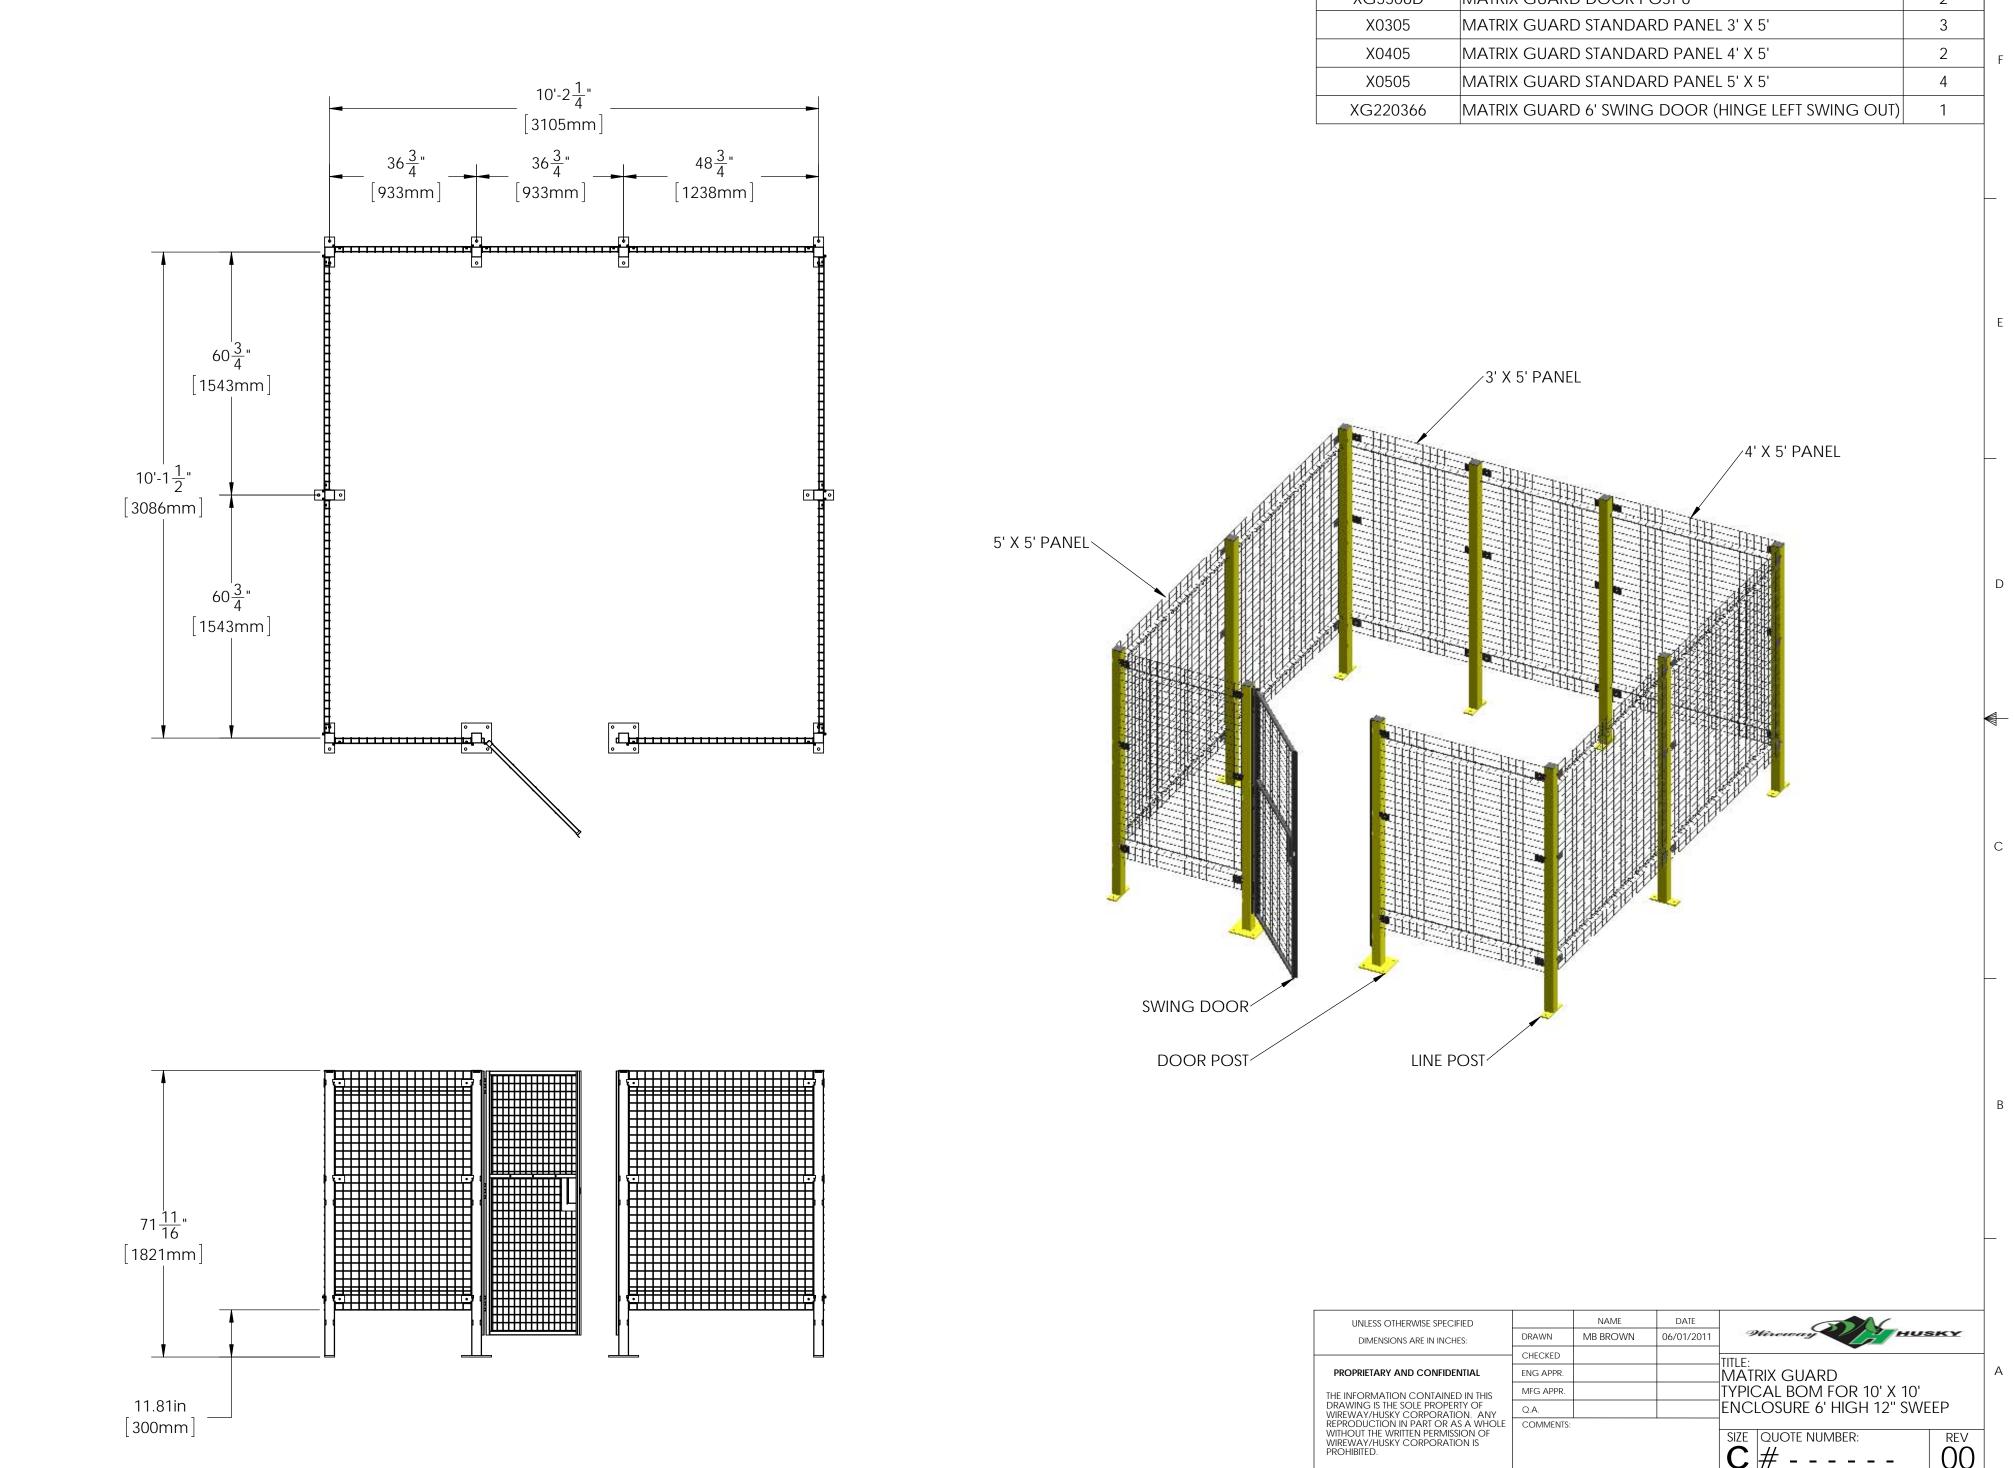

D

С

А

| 3           | 2 1                                               |      |
|-------------|---------------------------------------------------|------|
| PART NUMBER | DESCRIPTION                                       | QTY. |
| XG5506      | MATRIX GUARD POST 6'                              | 8    |
| XG5506D     | MATRIX GUARD DOOR POST 6'                         | 2    |
| X0305       | MATRIX GUARD STANDARD PANEL 3' X 5'               | 3    |
| X0405       | MATRIX GUARD STANDARD PANEL 4' X 5'               | 2    |
| X0505       | MATRIX GUARD STANDARD PANEL 5' X 5'               | 4    |
| XG220366    | MATRIX GUARD 6' SWING DOOR (HINGE LEFT SWING OUT) | 1    |

| ENCLOSURE 6' HIGH 12'' SWEEP |            |              |     |  |  |  |
|------------------------------|------------|--------------|-----|--|--|--|
| SIZE QUOTE NUMBER:<br>#      |            |              | REV |  |  |  |
| S                            | CALE: 1:24 | SHEET 1 OF 1 |     |  |  |  |
| 1                            |            |              |     |  |  |  |