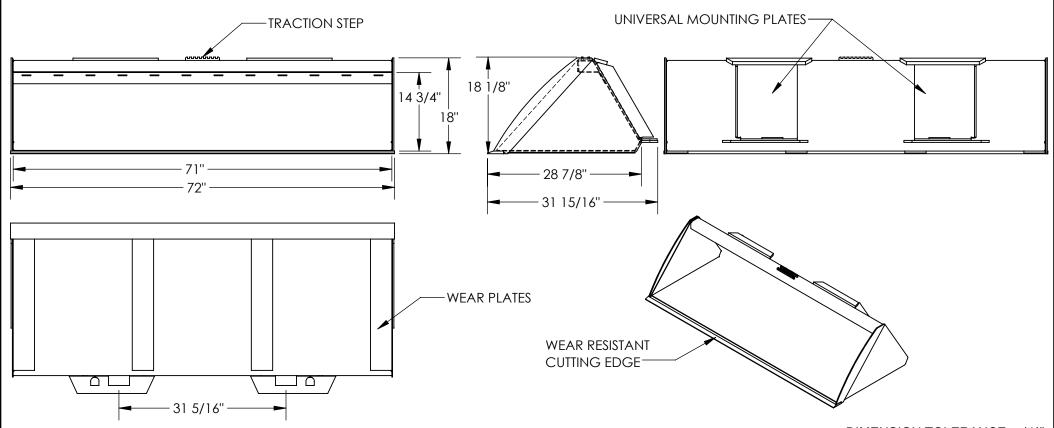

## STANDARD FEATURES

MODEL NUMBER IS EA-SSB-72-LP OVERALL WIDTH IS 72" **USEABLE WIDTH IS 71"** OVERALL LENGTH IS 31 15/16" **USEABLE LENGTH IS 28 7/8" OVERALL HEIGHT IS 18 1/8" USEABLE HEIGHT IS 14 3/4"** UNIVERSAL MOUNTING PLATE ON 31 5/16" CENTER WEAR RESISTANT CUTTING EDGE WEAR PLATES ON BOTTOM OF BUCKET