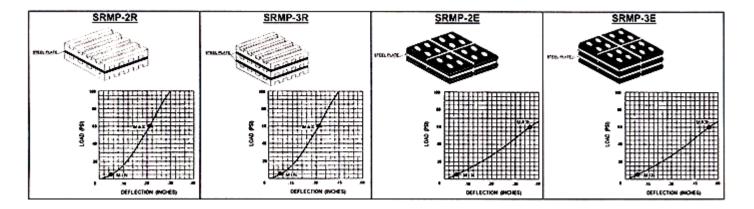

## **SRMP SERIES MOUNTING PADS**

## **NOTES:**

1. Material: Special Rubber

2. Maximum Loading: 60 Ibs/sq.in3. Working range: 15 to 55 Ibs/sq.in

## **FEATURES:**

- Alternate High-Low rib construction or exclusive "waffle pad" design with inbuilt suction cups provide excellent gripping properties.
- No bolting required
- Simple field installation