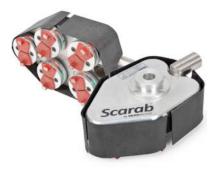

✓ The Scarab works with the Makita, Metabo, Flex, DeWalt or Alpha variable speed polishers. The Octi-Disc ™ self-balancing 5 head system is used with our ULTRA-FLEX Plug 'N Go tooling system and PCDs for tough coating removal or with standard 3" (76 mm) polishing pads

Choose from either our Plug 'N Go tooling or our quick connect Velcrobacked pads. Standard 3" backer pads are quick and easy to apply or remove and allow for versatility when selecting tooling.

HOLDS 2 WERKMASTER<sup>™</sup>

TOOLING SEGMENTS

(NOT Included)

Get off your knees enjoy the time saving and convenient handle attachment. The handle has a smooth pivot point to allow for professional results when edging and polishing