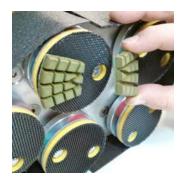

Choose from either our Plug 'N Go tooling or our quick connect Velcrobacked pads. Standard 3" backer pads are quick and easy to apply or remove and allow for versatility when selecting tooling.

HOLDS 2 WERKMASTER<sup>™</sup>

Just PLUG 'N GO. When it comes to all WerkMaster machines, putting on and removing your tooling is a breeze. Strong earth magnets and clip-in tooling save time on any job