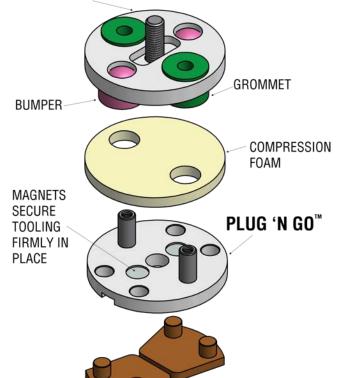

Choose from either our Plug 'N Go tooling or our quick connect Velcrobacked pads. Standard 3" backer pads are quick and easy to apply or remove and allow for versatility when selecting tooling.

HOLDS 2 WERKMASTER<sup>™</sup>

Just PLUG 'N GO. When it comes to all WerkMaster machines, putting on and removing your tooling is a breeze. Strong earth magnets and clip-in tooling save time on any job