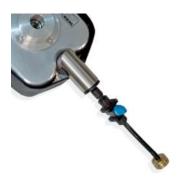

## **Features & Benefits**

Easily go from dry grinding and polishing to wet polishing and cutting. Our quick connect water feature has variable flow knob to add just the right amount of water to your job.