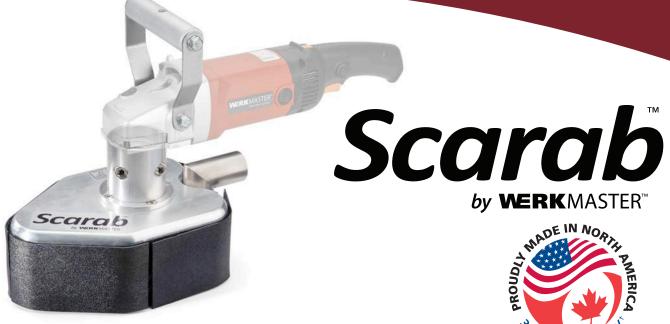

## WerkMaster Scarab Small & Versatile Grinder & Polisher

The WerkMaster Scarab with Octi-Disc<sup>™</sup> Technology is the ideal machine for floors, walls, stairs, risers, ledges and countertops. **7 Machines in 1 – Grinds, strips, sands, buffs, burnishes, polishes and edges right to the wall I** Excellent for concrete, stone, hardwood, terrazzo and VCT tile **I** THE tool for professional contractors

and DIYers

Handheld for countertops, walls, ledges and risers; use with the optional, removable, upright handle for floors and stairs

With 90° head rotation the Scarab is designed to get into tight places and small spaces – taking it to the wall

✓ The Scarab works with the Makita, Metabo, Flex, DeWalt or Alpha variable speed polishers. The Octi-Disc ™ self-balancing 5 head system is used with our ULTRA-FLEX Plug 'N Go tooling system and PCDs for tough coating removal or with standard 3" (76 mm) polishing pads