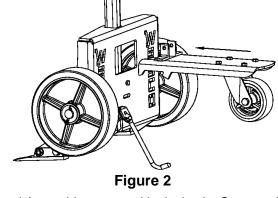

### 3<sup>rd</sup> Wheel to Truck Assembly

1. Insert 3<sup>rd</sup> Wheel Assembly tabs into base (Figure 2).

2. Lock 3<sup>rd</sup> Wheel Assembly to post with clevis pin. Secure with cotter pin (Figure 3).