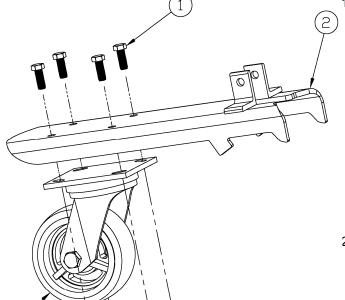

#### **Spare Parts List**

Items Shown in Figure 1 Below

| Item | P/N    | Description                         | Qty. |
|------|--------|-------------------------------------|------|
| 1    | 100216 | Screw: Hex Hd Cap (Pltd) 3/8-16x1"  | 4    |
| 2    | 053042 | Third Wheel Weldment: KDT           | 1    |
| 3    | 108841 | Caster: Swivel 5x2" (Poly) Assembly | 1    |
| 4    | 108201 | Washer: Flat (Pltd) 3/8" USS        | 4    |
| 5    | 100217 | Washer: Lock (Pltd) 3/8"            | 4    |
| 6    | 100642 | Nut: Hex (Pltd) 3/8-16              | 4    |

Cotter Pin

Clevis Pin

Figure 1

Figure 3